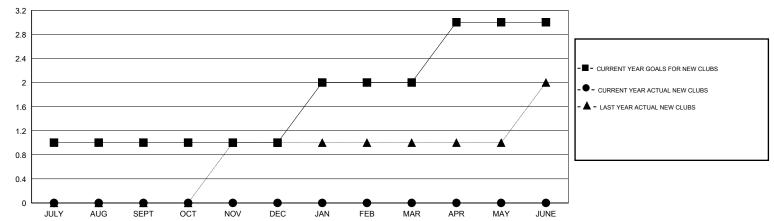

# LOCATION FLORIDA

GMT CA 1

|               |                  | Clubs               |                            |                             | Members               |                    |                            |                              |                             |
|---------------|------------------|---------------------|----------------------------|-----------------------------|-----------------------|--------------------|----------------------------|------------------------------|-----------------------------|
|               | RESU             | LTS FOR 2013-2014   |                            |                             | RESULTS FOR 2013-2014 |                    |                            |                              |                             |
| QUARTER       | NEW CLUB<br>GOAL | ACTUAL NEW<br>CLUBS | ACTUAL<br>DROPPED<br>CLUBS | ACTUAL NET<br>GAIN/<br>LOSS | QUARTER               | NEW MEMBER<br>GOAL | ACTUAL TOTAL MEMBERS ADDED | ACTUAL<br>DROPPED<br>MEMBERS | ACTUAL NET<br>GAIN/<br>LOSS |
| JULY/AUG/SEPT | 1                | 0                   | 1                          | -1                          | JULY/AUG/SEPT         | 10                 | 55                         | 57                           | -2                          |
| OCT/NOV/DEC   | 0                | 0                   | 0                          | 0                           | OCT/NOV/DEC           | 10                 | 46                         | 87                           | -41                         |
| JAN/FEB/MAR   | 1                | 0                   | 1                          | -1                          | JAN/FEB/MAR           | 0                  | 51                         | 56                           | -5                          |
| APR/MAY/JUNE  | 1                | 0                   | 0                          | 0                           | APR/MAY/JUNE          | 45                 | 0                          | 0                            | 0                           |

### GOALS AND ACTUAL NEW CLUBS CUMULATIVE