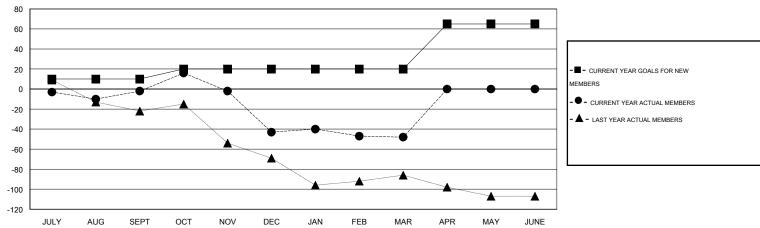

# LOCATION FLORIDA

GMT CA 1

|               |                  | Clubs               |                            |                             | Members               |                    |                            |                              |                             |
|---------------|------------------|---------------------|----------------------------|-----------------------------|-----------------------|--------------------|----------------------------|------------------------------|-----------------------------|
|               | RESU             | LTS FOR 2013-2014   |                            |                             | RESULTS FOR 2013-2014 |                    |                            |                              |                             |
| QUARTER       | NEW CLUB<br>GOAL | ACTUAL NEW<br>CLUBS | ACTUAL<br>DROPPED<br>CLUBS | ACTUAL NET<br>GAIN/<br>LOSS | QUARTER               | NEW MEMBER<br>GOAL | ACTUAL TOTAL MEMBERS ADDED | ACTUAL<br>DROPPED<br>MEMBERS | ACTUAL NET<br>GAIN/<br>LOSS |
| JULY/AUG/SEPT | 1                | 0                   | 1                          | -1                          | JULY/AUG/SEPT         | 10                 | 55                         | 57                           | -2                          |
| OCT/NOV/DEC   | 0                | 0                   | 0                          | 0                           | OCT/NOV/DEC           | 10                 | 46                         | 87                           | -41                         |
| JAN/FEB/MAR   | 1                | 0                   | 1                          | -1                          | JAN/FEB/MAR           | 0                  | 51                         | 56                           | -5                          |
| APR/MAY/JUNE  | 1                | 0                   | 0                          | 0                           | APR/MAY/JUNE          | 45                 | 0                          | 0                            | 0                           |

#### GOALS AND ACTUAL MEMBERS CUMULATIVE

| DROPPED CLUBS: 2  DROPPED MEMBERS |     | 43 CLUBS OF 62 ADDED 1 OR MORE NEW MEMBERS | GENDER DISTRIBU<br>MALE<br>FEMALE | NITION<br>841 (56.03%)<br>660 (43.97%) |     |
|-----------------------------------|-----|--------------------------------------------|-----------------------------------|----------------------------------------|-----|
| DECEASED                          | 31  | CLICK HERE FOR HEALTH                      | FAMILY UNIT MEMBERS               |                                        | 450 |
| CLUB CANCELLED                    | 11  | ASSESSMENT DATA                            |                                   |                                        | 219 |
| OTHER                             | 158 |                                            | HEAD OF HOUSEHOLD                 |                                        |     |
| TOTAL                             | 200 |                                            | NON-HEAD OF HOUSEHOL              | 231                                    |     |